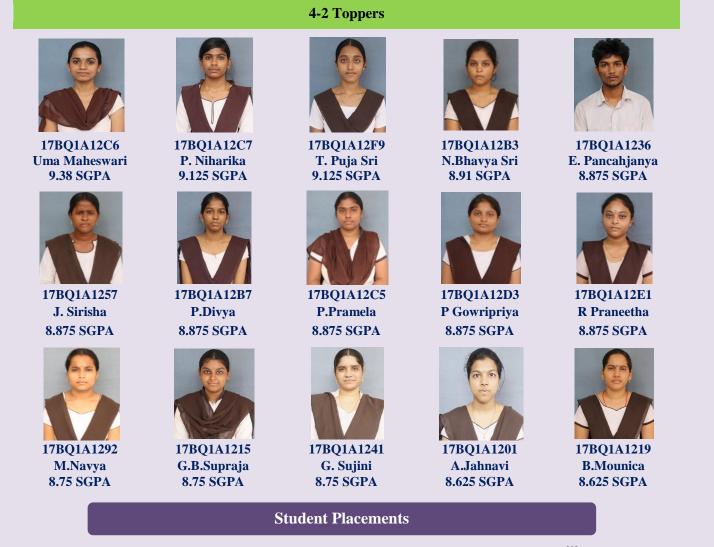

nstitute has been equipped with abundant research facilities to create very conducive environment for their faculty members as well as students.

Mrs. C M Suvarna Varma, in this regard, modesty mentioned that the work done by her can be augmented as a significant technical support in identifying knowledgeable patterns in exponentially growing medical fields which is a challenging task for today's scientific community.

Dr. C M Suvarna Varma thanked her parents, family & friends for providing all the required impetus needed to continue her education. She also thanked her teachers and supervisors for their guidance during the research. She expressed her sincere gratitude to the Management, Dr.Y.Mallikarjuna Reddy, Principal of VVIT for the constant support extended and facilities provided.



"Everyone counts" is the mantra of VVIT for Training & Placements Cell. The students of IT in their 7/8 semester of study itself got offer letters from reputed companies. It shows the commitment of the Institute, dedication of Department and potential of IT students. The placed students, includes advanced learners, average earners and even diffident learners.

The packages and roles that these students offered by the MNC's companies, prove that they have achieved the graduate attributes. The lesson plans of individual courses through projects, laboratory viva voce examinations through company technical experts interview are meticulously planned with a missionary zeal by the system as a whole in VVIT in general and Department of IT in specific for the holistic improvement and benefit of i