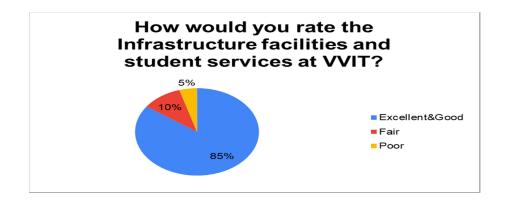

## STUDENT SATISFACTION SURVEY

| S.No | Quality Parameter                                                | 3         | 2    | 1    | 0    |
|------|------------------------------------------------------------------|-----------|------|------|------|
| 1    | How would you rate your Educational Experience at VVIT           | Excellent | Good | Fair | Poor |
|      | Quality of Teaching                                              |           |      |      |      |
|      | Curriculum Design on par with industry                           |           |      |      |      |
|      | requirements                                                     |           |      |      |      |
|      | Fairness in Assessment and Evaluation Procedures                 |           |      |      |      |
|      | Mentoring and Counselling                                        |           |      |      |      |
|      | Free Accession to Teaching faculty, including the                |           |      |      |      |
|      | Department and Institution Heads                                 |           |      |      |      |
|      | Project doing and Research Motivation                            |           |      |      |      |
|      | Imparting Life skills, Generic skills, career readiness programs |           |      |      |      |
|      | Usage of ICT tools such as LCD projector,                        |           |      |      |      |
|      | Multimedia, etc. while teaching?                                 |           |      |      |      |
| 2    | How would you rate the Infrastructure facilities and             | Excellent | Good | Fair | Poor |
| _    | student services at VVIT                                         |           |      |      |      |
|      | Overall Infrastructure                                           |           |      |      |      |
|      | Class Rooms and Laboratories                                     |           |      |      |      |
|      | Library                                                          |           |      |      |      |
|      | Transportation                                                   |           |      |      |      |
|      | Hostel                                                           |           |      |      |      |
|      | Canteen                                                          |           |      |      |      |
|      | Training and Placement                                           |           |      |      |      |
|      | Software/Hardware and Internet services                          |           |      |      |      |
|      | Efforts to engage students in the monitoring, review             |           |      |      |      |
|      | and continuous quality improvement                               |           |      |      |      |
| 3    | How would you rate campus life at VVIT                           | Excellent | Good | Fair | Poor |
|      | Sports and recreational facilities                               |           |      |      |      |
|      | Rest Room Facilities & Maintenance                               |           |      |      |      |
|      | Clubs and student councils                                       |           |      |      |      |
|      | Campus safety                                                    |           |      |      |      |
|      | Extracurricular Activities                                       |           |      |      |      |
|      | Greenery and Building Structures of the campus                   |           |      |      |      |
| 4    | How would you rate VVIT about nurturing you from your inside?    | Excellent | Good | Fair | Poor |
|      | Emotional Wellbeing                                              |           |      |      |      |
|      | Digital Wellbeing                                                |           |      |      |      |
|      | Social Wellbeing                                                 |           |      |      |      |
|      | How was your dream rating about then VVIT, before joining?       |           |      |      |      |
|      | How do you rate now?                                             |           |      |      |      |
|      | How do you rate yourself about making up of you in               |           |      |      |      |
|      | achieving your goal?                                             |           |      |      |      |
| 5    | Overall, How satisfied are you with your                         | Excellent | Good | Fair | Poor |
|      | comprehensive all round development at VVIT                      |           |      | -    |      |