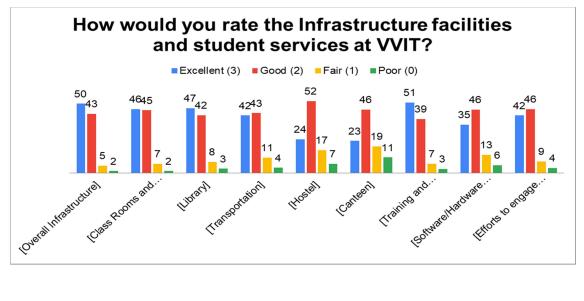

## STUDENT SATISFACTION SURVEY

| S.No | Quality Parameter                                                | 3         | 2    | 1    | 0    |
|------|------------------------------------------------------------------|-----------|------|------|------|
| 1    | How would you rate your Educational Experience at VVIT           | Excellent | Good | Fair | Poor |
|      | Quality of Teaching                                              |           |      |      |      |
|      | Curriculum Design on par with industry                           |           |      |      |      |
|      | requirements                                                     |           |      |      |      |
|      | Fairness in Assessment and Evaluation Procedures                 |           |      |      |      |
|      | Mentoring and Counselling                                        |           |      |      |      |
|      | Free Accession to Teaching faculty, including the                |           |      |      |      |
|      | Department and Institution Heads                                 |           |      |      |      |
|      | Project doing and Research Motivation                            |           |      |      |      |
|      | Imparting Life skills, Generic skills, career readiness programs |           |      |      |      |
|      | Usage of ICT tools such as LCD projector,                        |           |      |      |      |
|      | Multimedia, etc. while teaching?                                 |           |      |      |      |
| 2    | How would you rate the Infrastructure facilities and             | Excellent | Good | Fair | Poor |
| _    | student services at VVIT                                         |           |      |      |      |
|      | Overall Infrastructure                                           |           |      |      |      |
|      | Class Rooms and Laboratories                                     |           |      |      |      |
|      | Library                                                          |           |      |      |      |
|      | Transportation                                                   |           |      |      |      |
|      | Hostel                                                           |           |      |      |      |
|      | Canteen                                                          |           |      |      |      |
|      | Training and Placement                                           |           |      |      |      |
|      | Software/Hardware and Internet services                          |           |      |      |      |
|      | Efforts to engage students in the monitoring, review             |           |      |      |      |
|      | and continuous quality improvement                               |           |      |      |      |
| 3    | How would you rate campus life at VVIT                           | Excellent | Good | Fair | Poor |
|      | Sports and recreational facilities                               |           |      |      |      |
|      | Rest Room Facilities & Maintenance                               |           |      |      |      |
|      | Clubs and student councils                                       |           |      |      |      |
|      | Campus safety                                                    |           |      |      |      |
|      | Extracurricular Activities                                       |           |      |      |      |
|      | Greenery and Building Structures of the campus                   |           |      |      |      |
| 4    | How would you rate VVIT about nurturing you from your inside?    | Excellent | Good | Fair | Poor |
|      | Emotional Wellbeing                                              |           |      |      |      |
|      | Digital Wellbeing                                                |           |      |      |      |
|      | Social Wellbeing                                                 |           |      |      |      |
|      | How was your dream rating about then VVIT, before joining?       |           |      |      |      |
|      | How do you rate now?                                             |           |      |      |      |
|      | How do you rate yourself about making up of you in               |           |      |      |      |
|      | achieving your goal?                                             |           |      |      |      |
| 5    | Overall, How satisfied are you with your                         | Excellent | Good | Fair | Poor |
|      | comprehensive all round development at VVIT                      |           |      | -    |      |