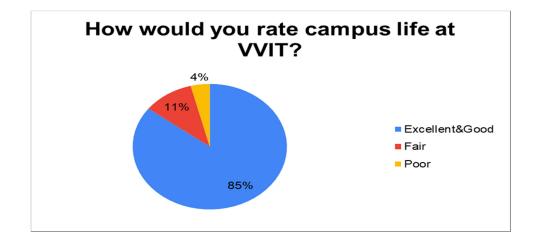

## STUDENT SATISFACTION SURVEY

| S.No | Quality Parameter                                                | 3         | 2    | 1    | 0    |
|------|------------------------------------------------------------------|-----------|------|------|------|
| 1    | How would you rate your Educational Experience at VVIT           | Excellent | Good | Fair | Poor |
|      | Quality of Teaching                                              |           |      |      |      |
|      | Curriculum Design on par with industry                           |           |      |      |      |
|      | requirements                                                     |           |      |      |      |
|      | Fairness in Assessment and Evaluation Procedures                 |           |      |      |      |
|      | Mentoring and Counselling                                        |           |      |      |      |
|      | Free Accession to Teaching faculty, including the                |           |      |      |      |
|      | Department and Institution Heads                                 |           |      |      |      |
|      | Project doing and Research Motivation                            |           |      |      |      |
|      | Imparting Life skills, Generic skills, career readiness programs |           |      |      |      |
|      | Usage of ICT tools such as LCD projector,                        |           |      |      |      |
|      | Multimedia, etc. while teaching?                                 |           |      |      |      |
| 2    | How would you rate the Infrastructure facilities and             | Excellent | Good | Fair | Poor |
| _    | student services at VVIT                                         |           |      |      |      |
|      | Overall Infrastructure                                           |           |      |      |      |
|      | Class Rooms and Laboratories                                     |           |      |      |      |
|      | Library                                                          |           |      |      |      |
|      | Transportation                                                   |           |      |      |      |
|      | Hostel                                                           |           |      |      |      |
|      | Canteen                                                          |           |      |      |      |
|      | Training and Placement                                           |           |      |      |      |
|      | Software/Hardware and Internet services                          |           |      |      |      |
|      | Efforts to engage students in the monitoring, review             |           |      |      |      |
|      | and continuous quality improvement                               |           |      |      |      |
| 3    | How would you rate campus life at VVIT                           | Excellent | Good | Fair | Poor |
|      | Sports and recreational facilities                               |           |      |      |      |
|      | Rest Room Facilities & Maintenance                               |           |      |      |      |
|      | Clubs and student councils                                       |           |      |      |      |
|      | Campus safety                                                    |           |      |      |      |
|      | Extracurricular Activities                                       |           |      |      |      |
|      | Greenery and Building Structures of the campus                   |           |      |      |      |
| 4    | How would you rate VVIT about nurturing you from your inside?    | Excellent | Good | Fair | Poor |
|      | Emotional Wellbeing                                              |           |      |      |      |
|      | Digital Wellbeing                                                |           |      |      |      |
|      | Social Wellbeing                                                 |           |      |      |      |
|      | How was your dream rating about then VVIT, before joining?       |           |      |      |      |
|      | How do you rate now?                                             |           |      |      |      |
|      | How do you rate yourself about making up of you in               |           |      |      |      |
|      | achieving your goal?                                             |           |      |      |      |
| 5    | Overall, How satisfied are you with your                         | Excellent | Good | Fair | Poor |
|      | comprehensive all round development at VVIT                      |           |      | -    |      |