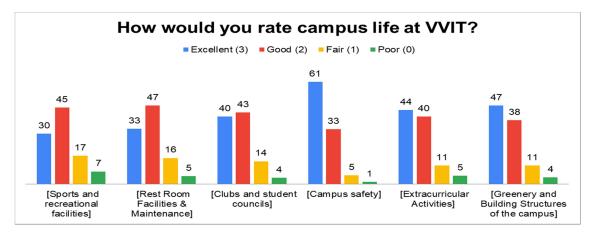

## STUDENT SATISFACTION SURVEY

| S.No | Quality Parameter                                                | 3         | 2    | 1    | 0    |
|------|------------------------------------------------------------------|-----------|------|------|------|
| 1    | How would you rate your Educational Experience at VVIT           | Excellent | Good | Fair | Poor |
|      | Quality of Teaching                                              |           |      |      |      |
|      | Curriculum Design on par with industry                           |           |      |      |      |
|      | requirements                                                     |           |      |      |      |
|      | Fairness in Assessment and Evaluation Procedures                 |           |      |      |      |
|      | Mentoring and Counselling                                        |           |      |      |      |
|      | Free Accession to Teaching faculty, including the                |           |      |      |      |
|      | Department and Institution Heads                                 |           |      |      |      |
|      | Project doing and Research Motivation                            |           |      |      |      |
|      | Imparting Life skills, Generic skills, career readiness programs |           |      |      |      |
|      | Usage of ICT tools such as LCD projector,                        |           |      |      |      |
|      | Multimedia, etc. while teaching?                                 |           |      |      |      |
| 2    | How would you rate the Infrastructure facilities and             | Excellent | Good | Fair | Poor |
| _    | student services at VVIT                                         |           |      |      |      |
|      | Overall Infrastructure                                           |           |      |      |      |
|      | Class Rooms and Laboratories                                     |           |      |      |      |
|      | Library                                                          |           |      |      |      |
|      | Transportation                                                   |           |      |      |      |
|      | Hostel                                                           |           |      |      |      |
|      | Canteen                                                          |           |      |      |      |
|      | Training and Placement                                           |           |      |      |      |
|      | Software/Hardware and Internet services                          |           |      |      |      |
|      | Efforts to engage students in the monitoring, review             |           |      |      |      |
|      | and continuous quality improvement                               |           |      |      |      |
| 3    | How would you rate campus life at VVIT                           | Excellent | Good | Fair | Poor |
|      | Sports and recreational facilities                               |           |      |      |      |
|      | Rest Room Facilities & Maintenance                               |           |      |      |      |
|      | Clubs and student councils                                       |           |      |      |      |
|      | Campus safety                                                    |           |      |      |      |
|      | Extracurricular Activities                                       |           |      |      |      |
|      | Greenery and Building Structures of the campus                   |           |      |      |      |
| 4    | How would you rate VVIT about nurturing you from your inside?    | Excellent | Good | Fair | Poor |
|      | Emotional Wellbeing                                              |           |      |      |      |
|      | Digital Wellbeing                                                |           |      |      |      |
|      | Social Wellbeing                                                 |           |      |      |      |
|      | How was your dream rating about then VVIT, before joining?       |           |      |      |      |
|      | How do you rate now?                                             |           |      |      |      |
|      | How do you rate yourself about making up of you in               |           |      |      |      |
|      | achieving your goal?                                             |           |      |      |      |
| 5    | Overall, How satisfied are you with your                         | Excellent | Good | Fair | Poor |
|      | comprehensive all round development at VVIT                      |           |      | -    |      |