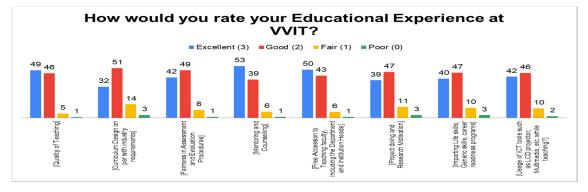

## STUDENT SATISFACTION SURVEY

| S.No | Quality Parameter                                                | 3         | 2    | 1    | 0    |
|------|------------------------------------------------------------------|-----------|------|------|------|
| 1    | How would you rate your Educational Experience at VVIT           | Excellent | Good | Fair | Poor |
|      | Quality of Teaching                                              |           |      |      |      |
|      | Curriculum Design on par with industry                           |           |      |      |      |
|      | requirements                                                     |           |      |      |      |
|      | Fairness in Assessment and Evaluation Procedures                 |           |      |      |      |
|      | Mentoring and Counselling                                        |           |      |      |      |
|      | Free Accession to Teaching faculty, including the                |           |      |      |      |
|      | Department and Institution Heads                                 |           |      |      |      |
|      | Project doing and Research Motivation                            |           |      |      |      |
|      | Imparting Life skills, Generic skills, career readiness programs |           |      |      |      |
|      | Usage of ICT tools such as LCD projector,                        |           |      |      |      |
|      | Multimedia, etc. while teaching?                                 |           |      |      |      |
| 2    | How would you rate the Infrastructure facilities and             | Excellent | Good | Fair | Poor |
| _    | student services at VVIT                                         |           |      |      |      |
|      | Overall Infrastructure                                           |           |      |      |      |
|      | Class Rooms and Laboratories                                     |           |      |      |      |
|      | Library                                                          |           |      |      |      |
|      | Transportation                                                   |           |      |      |      |
|      | Hostel                                                           |           |      |      |      |
|      | Canteen                                                          |           |      |      |      |
|      | Training and Placement                                           |           |      |      |      |
|      | Software/Hardware and Internet services                          |           |      |      |      |
|      | Efforts to engage students in the monitoring, review             |           |      |      |      |
|      | and continuous quality improvement                               |           |      |      |      |
| 3    | How would you rate campus life at VVIT                           | Excellent | Good | Fair | Poor |
|      | Sports and recreational facilities                               |           |      |      |      |
|      | Rest Room Facilities & Maintenance                               |           |      |      |      |
|      | Clubs and student councils                                       |           |      |      |      |
|      | Campus safety                                                    |           |      |      |      |
|      | Extracurricular Activities                                       |           |      |      |      |
|      | Greenery and Building Structures of the campus                   |           |      |      |      |
| 4    | How would you rate VVIT about nurturing you from your inside?    | Excellent | Good | Fair | Poor |
|      | Emotional Wellbeing                                              |           |      |      |      |
|      | Digital Wellbeing                                                |           |      |      |      |
|      | Social Wellbeing                                                 |           |      |      |      |
|      | How was your dream rating about then VVIT, before joining?       |           |      |      |      |
|      | How do you rate now?                                             |           |      |      |      |
|      | How do you rate yourself about making up of you in               |           |      |      |      |
|      | achieving your goal?                                             |           |      |      |      |
| 5    | Overall, How satisfied are you with your                         | Excellent | Good | Fair | Poor |
|      | comprehensive all round development at VVIT                      |           |      | -    |      |